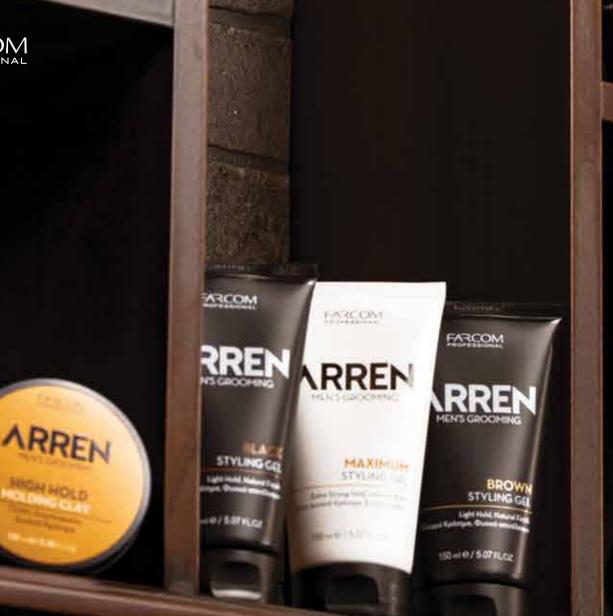

#### MAXIMUM STYLING GEL EXTRA STRONG HOLD, INTENSE SHINE

Gives your hair extra lasting hold and intense shine. It dries immediately and leaves no residue.

05024 150ml / 6 pcs. /carton

#### **BLACK STYLING GEL** LIGHT HOLD, NATURAL FINISH

Targets grey hairs and replaces them with subtle tones to match your natural hair color. Adds light hold to better define the hairstyle

05027

#### **BROWN STYLING GEL** LIGHT HOLD, NATURAL FINISH

Targets grey hairs and replaces them with subtle tones to match your natural hair color. Adds light hold to better define the hairstyle

05028

150ml / 6 pcs. /carton

#### BLACK STYLING GEL

Light Hold, Natural Finish ού Κράτημα, Φυσικό αποτέλεσμα

150 mile / 5.07 FLOZ

#### BROWN STYLING GEL

Light Hold, Natural Finish ορού Κράτημα, Φυσικό αποτέλεσμα

150 ml @ / 5.07 FLO2

#### MOLDING CLAY HIGH HOLD

It offers a matte finish & elastic texture for a meticulously slim look. Easy to apply, lightweight and lasting without leaving residue.

100ml / 6 pcs. /carton

NRREIN

GHHOLD

**ARREN** MEN'S GROOMING

HIGH HOLD MOLDING CLAY

Πηλός Διαμόρφωσης Δυνατό Κράτημα

FARCOM