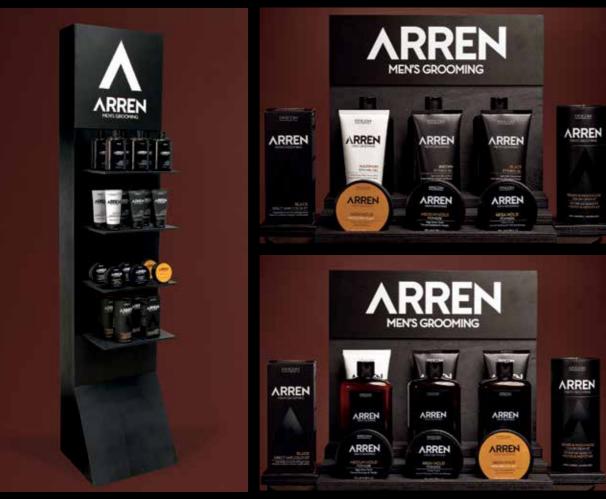

ARREN



FARCOM



LACK DIRECT HAIR COLOR Producty covers for orders / pay for Resident covers for orders / pay for Resident Access / pays for Resident / pays of the

80mie/27FLOZ



#### **BEARD & MOUSTACHE COLOR KIT**

#### **BEARD & MOUSTACHE COLOR CREAM** AMMONIA FREE

Formulated with advanced ammonia-free technology. The color will keep its natural aspect without risk of appearance of unwanted yellow tones.

#### COLOR ACTIVATOR - 10 Vol (3%)

Effectively activating ARREN Beard & Moustache Color Cream. Its unique creamy texture offers ease of application and mixing.

15043 6 pcs. /carton





00ml e/2 FL0



ARREN

103% LOR ACTIVATOR

Πατοιητής Χρώματος.

MOUSTACHE OR CREAM KIT ΕΜΑΣ ΒΑΦΗΣ ΓΙΑ I& MOYETAKI

A DECK OF THE OWNER

FARCOM

ARREN

MEN'S GROOMING

MONIA / AMMONIA FREE





#### FLOOR DISPLAY STAND



99-21223









#### **BARBER CUTTING CAPE**

#### BARBER CHAIR

21733

29031







(O) @arren\_mensgrooming